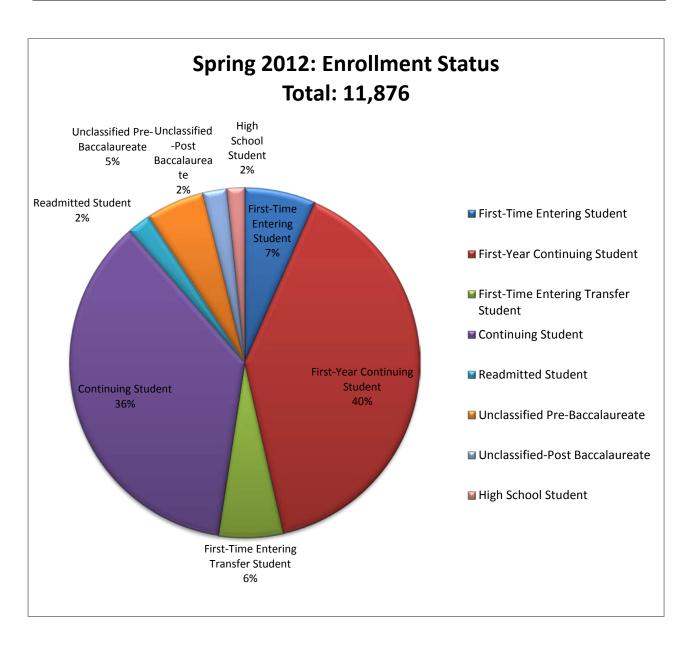

| Spring 2012: Enrollment Status       |       |        |        |      |
|--------------------------------------|-------|--------|--------|------|
| Enroll Status                        | Male  | Female | Total  | %    |
| First-Time Entering Student          | 407   | 371    | 778    | 7%   |
| First-Year Continuing Student        | 1,667 | 3,072  | 4,739  | 40%  |
| First-Time Entering Transfer Student | 267   | 441    | 708    | 6%   |
| Continuing Student                   | 1,229 | 3,068  | 4,297  | 36%  |
| Readmitted Student                   | 84    | 169    | 253    | 2%   |
| Unclassified Pre-Baccalaureate       | 188   | 454    | 642    | 5%   |
| Unclassified-Post Baccalaureate      | 91    | 172    | 263    | 2%   |
| High School Student                  | 91    | 105    | 196    | 2%   |
| Totals                               | 4,024 | 7,852  | 11,876 | 100% |