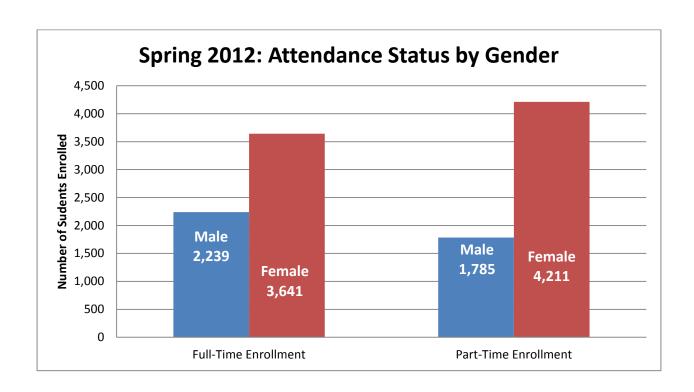

Spring 2012: Average Enrollment Age - 30

| Spring 2012: Enrollment by Attendance Status |       |     |
|----------------------------------------------|-------|-----|
| Total %                                      |       |     |
| Full-Time Enrollment                         | 5,880 | 50% |
| Part-Time Enrollment                         | 5,996 | 50% |