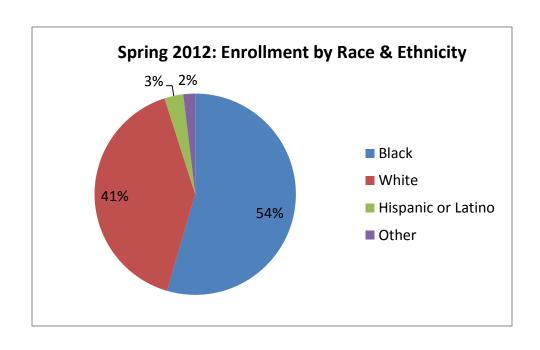

| Spring 2012: Enrollment by Race & Ethnicity |        |      |
|---------------------------------------------|--------|------|
| Race/Ethnicity                              | Total  | %    |
| Black                                       | 6,475  | 54%  |
| White                                       | 4,815  | 41%  |
| Hispanic or Latino                          | 360    | 3%   |
| Other                                       | 226    | 2%   |
| Total                                       | 11,876 | 100% |