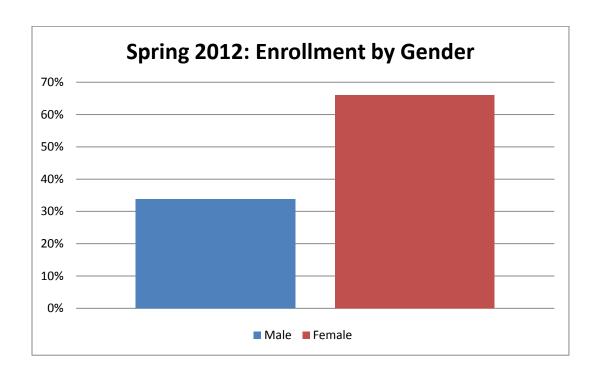

Total Full-Time Equivalency (FTE): 7,902

| Spring 2012: Enrollment by Gender |       |     |
|-----------------------------------|-------|-----|
| Gender                            | Total | %   |
| Male                              | 4,024 | 34% |
| Female                            | 7,852 | 66% |