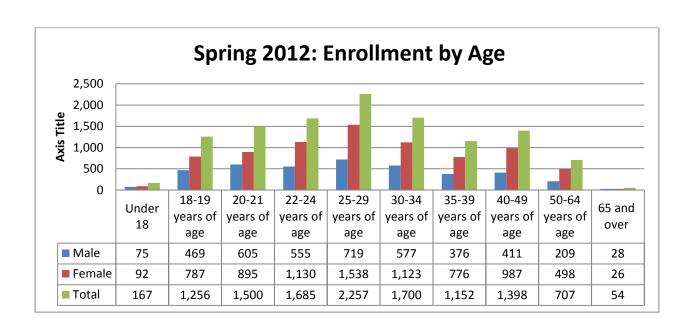

| Spring 2012: Enrollment by Age |      |        |        |  |
|--------------------------------|------|--------|--------|--|
| Age Range                      | Male | Female | Total  |  |
| Under 18                       | 75   | 279    | 167    |  |
| 18-19 years of age             | 469  | 787    | 1,256  |  |
| 20-21 years of age             | 605  | 895    | 1,500  |  |
| 22-24 years of age             | 555  | 1,130  | 1,685  |  |
| 25-29 years of age             | 719  | 1,538  | 2,257  |  |
| 30-34 years of age             | 577  | 1,123  | 1,700  |  |
| 35-39 years of age             | 376  | 776    | 1,152  |  |
| 40-49 years of age             | 411  | 987    | 1,398  |  |
| 50-64 years of age             | 209  | 498    | 707    |  |
| 65 and over                    | 28   | 26     | 54     |  |
| TOTAL                          |      |        | 11,876 |  |